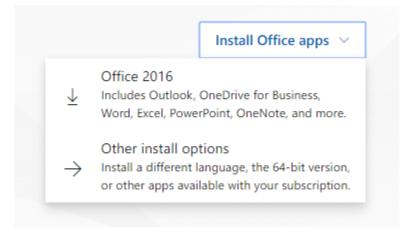

## Steps to installing Skype for Business 2016

1. Log into your Mount Mary email account

2. Once logged into your email account, click on the "Office 365" logo in the top left corner.

3. This will lead you to the apps page. All available Microsoft apps are listed here. Above the apps list you will see "Install Office apps," click that box and select "Other install options."