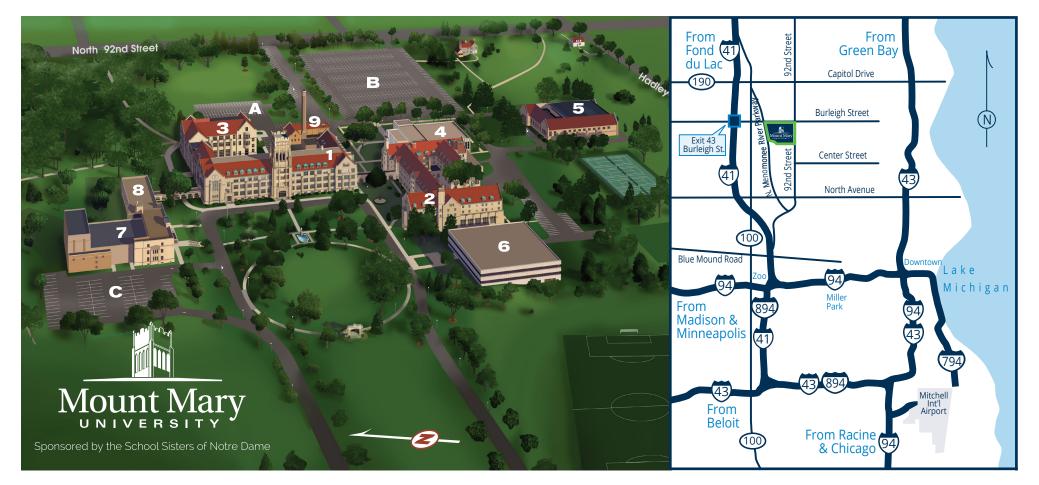

## Mount Mary University **Campus Map**

1. Notre Dame Hall Administration Offices Admissions Welcome Center Chapels Classrooms Stiemke Hall Women's Leadership Institute

## 2. Caroline Hall

Helfaer Hall Marian Art Gallery Student Life Offices Student Residence Switchboard

- 3. Gerhardinger Center Cyber Café Science Labs & Classrooms
- 4. Bergstrom Hall Bookstore Campus Security Dining Rooms Mail Room Parkway Place
- 5. Bloechl Center Gym & Fitness Center

- 6. Haggerty Library Alumnae Welcome Center Archives Computer Center Development Offices Student Success Center Teacher Resource Center
- 7. Kostka Hall Faculty Offices
- 8. Fidelis Hall Faculty Offices Fashion Labs

- 9. Dominic Hall Campus Facilities Marketing/Public Relations
- 10. Parking

Lots A, B, C Reserved spaces in front of Notre Dame Hall for Admission Visitors